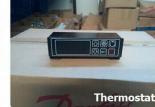

### **Control Panel-Direct Driven Units**

### **Control Panel-Direct Driven Units**

Press the OFF/ON key circularly will dipslay:

- 1: Defrost temperature
- 2: Working voltage
- 3: Operating time