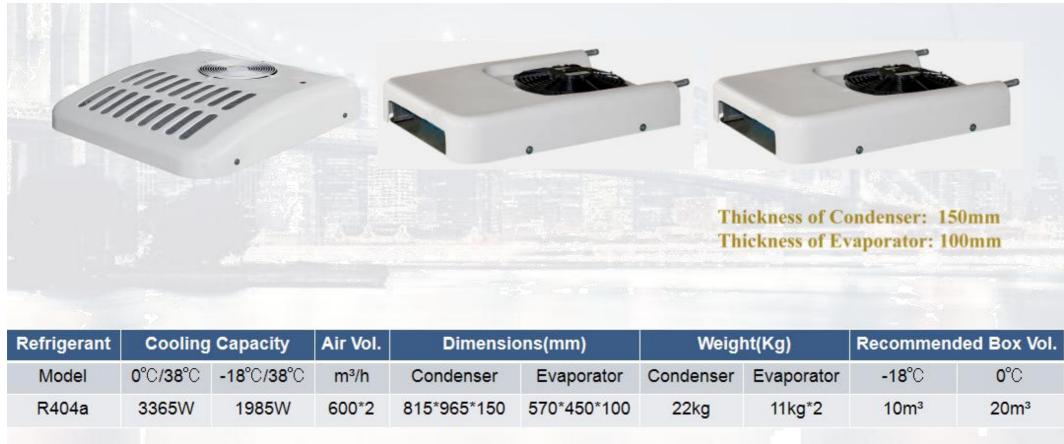

|              |                  |              | sport Refriger |                  |                     |
|--------------|------------------|--------------|----------------|------------------|---------------------|
| Model        | Temp. Range      | Refrigerant  | Voltage        | Compressor       | Box Application     |
| C-200        | -5°C ~ 30°C      | R134a        | DC12V/24V      | 5H11/108cc       | 6~12m <sup>3</sup>  |
| C-280        | -5°C ~ 30°C      | R134a        | DC12V/24V      | 5H14/138cc       | 6~15m <sup>3</sup>  |
| Chiller unit | s, without defro | ost          | 74.<br>15.     | 714              | o.                  |
| TR-200(T)    | -20℃~30℃         | R404a        | DC12V/24V      | 5H11/108 cc      | 8~12m <sup>3</sup>  |
| TR-300(T)    | -20℃~30℃         | R404a        | DC12V/24V      | QP16/163 cc      | 10~15m <sup>3</sup> |
| TR-350(T)    | -20℃~30℃         | R404a        | DC12V/24V      | QP16/163 cc      | 15~25m <sup>3</sup> |
| TR-450       | -20°C~30°C       | R404a        | DC12V/24V      | QP16/163cc       | 18~25m <sup>3</sup> |
| TR-550       | -20°C~30°C       | R404a        | DC12V/24V      | QP16/163cc       | 25~35m <sup>3</sup> |
| TR-650       | -20℃~30℃         | R404a        | DC12V/24V      | QP16/163cc       | 35~45m <sup>3</sup> |
| Alternative  | front/roof mou   | nted condens | ers ( "T" refe | rs to "top" ), w | vith hot gas defros |
| TS-700       | -30℃~30℃         | R404a        | DC12V          | FK200TK          | 25~35m <sup>3</sup> |
| TS-1000      | -30℃~30℃         | R404a        | DC12V          | FK390TK          | 35~55m <sup>3</sup> |