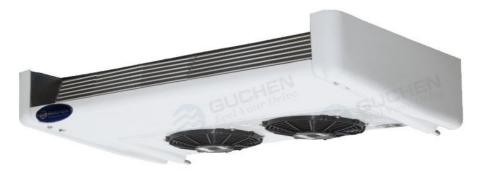

## **GUCHEN THERMO PRODUCTS**

| <b>3</b> | GUCHEN THERMO Transport Refrigeration Units |
|----------|---------------------------------------------|
|          |                                             |

|              |                  |              | sport Refriger |                  |                     |
|--------------|------------------|--------------|----------------|------------------|---------------------|
| Model        | Temp. Range      | Refrigerant  | Voltage        | Compressor       | Box Application     |
| C-200        | -5°C ~ 30°C      | R134a        | DC12V/24V      | 5H11/108cc       | 6~12m <sup>3</sup>  |
| C-280        | -5°C ~ 30°C      | R134a        | DC12V/24V      | 5H14/138cc       | 6~15m <sup>3</sup>  |
| Chiller unit | s, without defro | ost          | 74.<br>15.     | 714              | o.                  |
| TR-200(T)    | -20℃~30℃         | R404a        | DC12V/24V      | 5H11/108 cc      | 8~12m <sup>3</sup>  |
| TR-300(T)    | -20℃~30℃         | R404a        | DC12V/24V      | QP16/163 cc      | 10~15m <sup>3</sup> |
| TR-350(T)    | -20℃~30℃         | R404a        | DC12V/24V      | QP16/163 cc      | 15~25m <sup>3</sup> |
| TR-450       | -20°C~30°C       | R404a        | DC12V/24V      | QP16/163cc       | 18~25m <sup>3</sup> |
| TR-550       | -20°C~30°C       | R404a        | DC12V/24V      | QP16/163cc       | 25~35m <sup>3</sup> |
| TR-650       | -20℃~30℃         | R404a        | DC12V/24V      | QP16/163cc       | 35~45m <sup>3</sup> |
| Alternative  | front/roof mou   | nted condens | ers ( "T" refe | rs to "top" ), w | vith hot gas defros |
| TS-700       | -30℃~30℃         | R404a        | DC12V          | FK200TK          | 25~35m <sup>3</sup> |
| TS-1000      | -30℃~30℃         | R404a        | DC12V          | FK390TK          | 35~55m <sup>3</sup> |