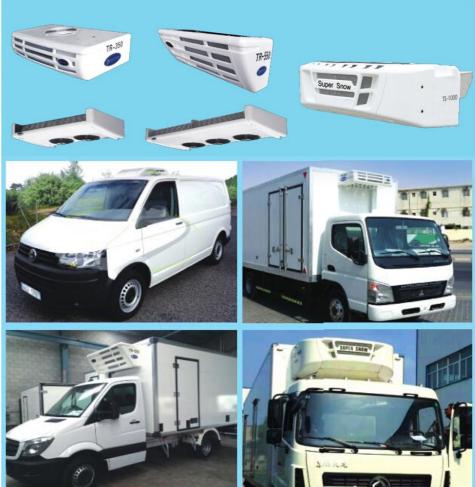

|              |                  |              | sport Refriger |                  |                     |
|--------------|------------------|--------------|----------------|------------------|---------------------|
| Model        | Temp. Range      | Refrigerant  | Voltage        | Compressor       | Box Application     |
| C-200        | -5°C ~ 30°C      | R134a        | DC12V/24V      | 5H11/108cc       | 6~12m <sup>3</sup>  |
| C-280        | -5°C ~ 30°C      | R134a        | DC12V/24V      | 5H14/138cc       | 6~15m <sup>3</sup>  |
| Chiller unit | s, without defro | ost          | 74.<br>15.     | 714              | o.                  |
| TR-200(T)    | -20℃~30℃         | R404a        | DC12V/24V      | 5H11/108 cc      | 8~12m <sup>3</sup>  |
| TR-300(T)    | -20℃~30℃         | R404a        | DC12V/24V      | QP16/163 cc      | 10~15m <sup>3</sup> |
| TR-350(T)    | -20℃~30℃         | R404a        | DC12V/24V      | QP16/163 cc      | 15~25m <sup>3</sup> |
| TR-450       | -20°C~30°C       | R404a        | DC12V/24V      | QP16/163cc       | 18~25m <sup>3</sup> |
| TR-550       | -20°C~30°C       | R404a        | DC12V/24V      | QP16/163cc       | 25~35m <sup>3</sup> |
| TR-650       | -20℃~30℃         | R404a        | DC12V/24V      | QP16/163cc       | 35~45m <sup>3</sup> |
| Alternative  | front/roof mou   | nted condens | ers ( "T" refe | rs to "top" ), w | vith hot gas defros |
| TS-700       | -30℃~30℃         | R404a        | DC12V          | FK200TK          | 25~35m <sup>3</sup> |
| TS-1000      | -30℃~30℃         | R404a        | DC12V          | FK390TK          | 35~55m <sup>3</sup> |

### **Customer Case**

- TR-200T Installed on Jinbei Cargo Van 6m³ (-18℃)
- Ambient temp +38
- TR-200 Installed on Benz Pick-Up 5m³ (-18℃)
- Ambient temp +38
- TR-300 Installed on TATA Small truck 10m³ (-18℃)
- Ambient temp +38
- TR-350 Installed on Mitsubishi Fuso truck
   15m³ (0°C)
- Ambient temp +50

### **Customer Case**

- TR-550 Installed on ISUZU Truck 22m³ (-18℃)
- Ambient temp +38

- TS-1000 Installed on HOWOTruck 45m³ (-18℃)
- Ambient temp +38