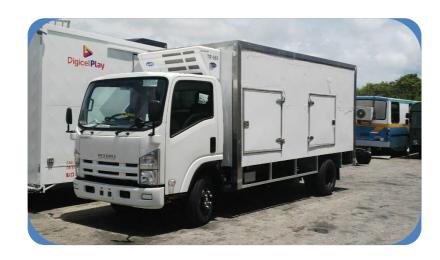

# **GUCHEN THERMO PRODUCTS**

**GUCHEN** 

Refrigerated Truck Bodies

### **Customer Case**

- TR-200T Installed on Jinbei Cargo Van 6m³ (-18℃)
- Ambient temp +38
- TR-200 Installed on Benz Pick-Up 5m³ (-18℃)
- Ambient temp +38
- TR-300 Installed on TATA Small truck 10m³ (-18℃)
- Ambient temp +38
- TR-350 Installed on Mitsubishi Fuso truck
   15m³ (0°C)
- Ambient temp +50

### **Customer Case**

- TR-550 Installed on ISUZU Truck 22m³ (-18℃)
- Ambient temp +38

- TS-1000 Installed on HOWOTruck 45m³ (-18℃)
- Ambient temp +38