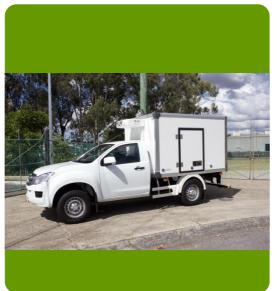

### **Customer Case**

- TR-200T Installed on Jinbei Cargo Van 6m³ (-18℃)
- Ambient temp +38
- TR-200 Installed on Benz Pick-Up 5m³ (-18℃)
- Ambient temp +38
- TR-300 Installed on TATA Small truck 10m³ (-18℃)
- Ambient temp +38
- TR-350 Installed on Mitsubishi Fuso truck
   15m³ (0°C)
- Ambient temp +50