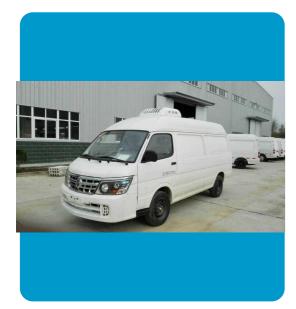

### **Customer Case**

- TR-200T Installed on Jinbei Cargo Van 6m³ (-18℃)
- Ambient temp +38
- TR-200 Installed on Benz Pick-Up 5m³ (-18℃)
- Ambient temp +38
- TR-300 Installed on TATA Small truck 10m³ (-18℃)
- Ambient temp +38
- TR-350 Installed on Mitsubishi Fuso truck
   15m³ (0°C)
- Ambient temp +50