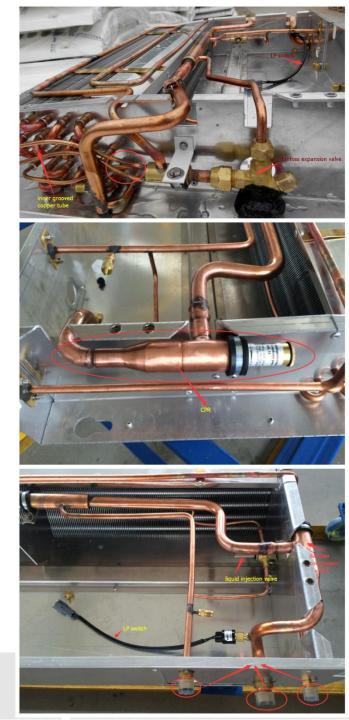

# **Key Parts of Transport Refrigeration System**

# The GUCHEN THERMO Key Parts