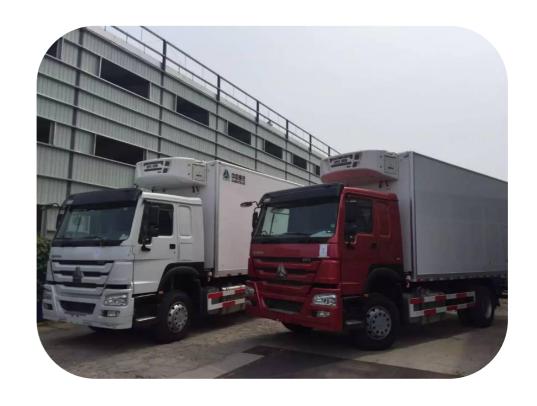

### **Customer Case**

- TR-200T Installed on Jinbei Cargo Van 6m³ (-18℃)
- Ambient temp +38
- TR-200 Installed on Benz Pick-Up 5m³ (-18℃)
- Ambient temp +38
- TR-300 Installed on TATA Small truck 10m³ (-18℃)
- Ambient temp +38
- TR-350 Installed on Mitsubishi Fuso truck
   15m³ (0°C)
- Ambient temp +50

### **Customer Case**

- TR-550 Installed on ISUZU Truck 22m³ (-18℃)
- Ambient temp +38

- TS-1000 Installed on HOWOTruck 45m³ (-18℃)
- Ambient temp +38