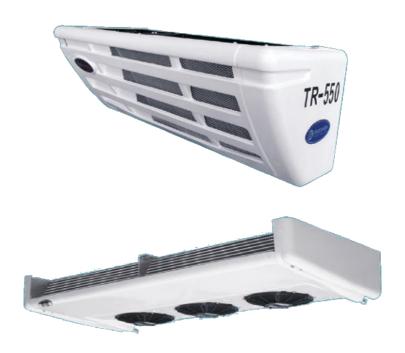

## **GUCHEN THERMO PRODUCTS**

| <b>3</b> | GUCHEN THERMO Transport Refrigeration Units |
|----------|---------------------------------------------|
|          |                                             |

|              |                  |              | sport Refriger |                  |                     |
|--------------|------------------|--------------|----------------|------------------|---------------------|
| Model        | Temp. Range      | Refrigerant  | Voltage        | Compressor       | Box Application     |
| C-200        | -5°C ~ 30°C      | R134a        | DC12V/24V      | 5H11/108cc       | 6~12m <sup>3</sup>  |
| C-280        | -5°C ~ 30°C      | R134a        | DC12V/24V      | 5H14/138cc       | 6~15m <sup>3</sup>  |
| Chiller unit | s, without defro | ost          | 74.<br>15.     | 714              | o.                  |
| TR-200(T)    | -20℃~30℃         | R404a        | DC12V/24V      | 5H11/108 cc      | 8~12m <sup>3</sup>  |
| TR-300(T)    | -20℃~30℃         | R404a        | DC12V/24V      | QP16/163 cc      | 10~15m <sup>3</sup> |
| TR-350(T)    | -20℃~30℃         | R404a        | DC12V/24V      | QP16/163 cc      | 15~25m <sup>3</sup> |
| TR-450       | -20°C~30°C       | R404a        | DC12V/24V      | QP16/163cc       | 18~25m <sup>3</sup> |
| TR-550       | -20°C~30°C       | R404a        | DC12V/24V      | QP16/163cc       | 25~35m <sup>3</sup> |
| TR-650       | -20℃~30℃         | R404a        | DC12V/24V      | QP16/163cc       | 35~45m <sup>3</sup> |
| Alternative  | front/roof mou   | nted condens | ers ( "T" refe | rs to "top" ), w | vith hot gas defros |
| TS-700       | -30℃~30℃         | R404a        | DC12V          | FK200TK          | 25~35m <sup>3</sup> |
| TS-1000      | -30℃~30℃         | R404a        | DC12V          | FK390TK          | 35~55m <sup>3</sup> |

### **Customer Case**

- TR-550 Installed on ISUZU Truck 22m³ (-18℃)
- Ambient temp +38

- TS-1000 Installed on HOWOTruck 45m³ (-18℃)
- Ambient temp +38