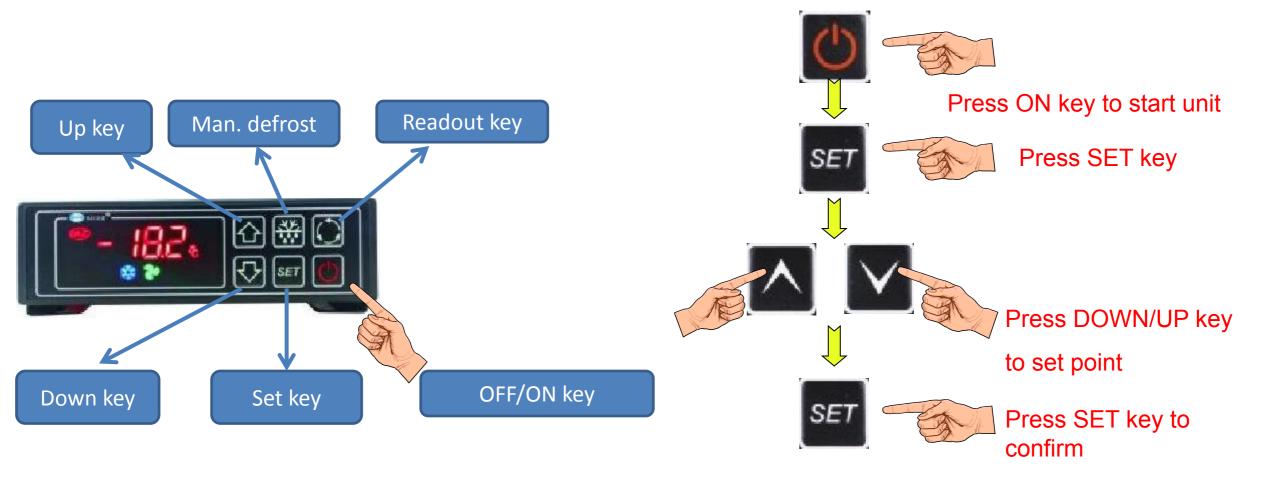

### **Control Panel-Direct Driven Units**

### **Control Panel-Direct Driven Units**

Press the OFF/ON key circularly will dipslay:

- 1: Defrost temperature
- 2: Working voltage
- 3: Operating time