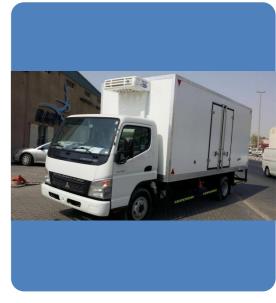

### **Customer Case**

- TR-200T Installed on Jinbei Cargo Van 6m³ (-18℃)
- Ambient temp +38
- TR-200 Installed on Benz Pick-Up 5m³ (-18℃)
- Ambient temp +38
- TR-300 Installed on TATA Small truck 10m³ (-18℃)
- Ambient temp +38
- TR-350 Installed on Mitsubishi Fuso truck
   15m³ (0°C)
- Ambient temp +50