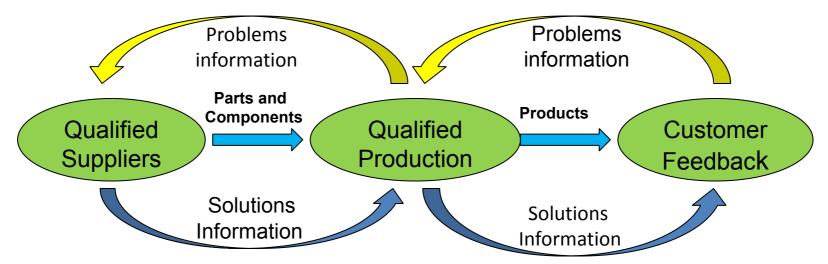

# **Quality Assurance (Control) System**

- Supplier qualification
- Verify regularly
- Incoming inspection
- Key parts and components are purchased from the same supplier with world leading brands.
- Top-quality metal sheet frame
- Auto. assembly lines;
- On-site electric and leackage test;
- Homothermal test room
- ISO9001, ISO14001;
- TS16949; CE certificates

- Regular client callback plan
- After-sales service nertwork;
- "3 guarantees" data analysis;
- Customer satisfication investition
- Never stop the improvement