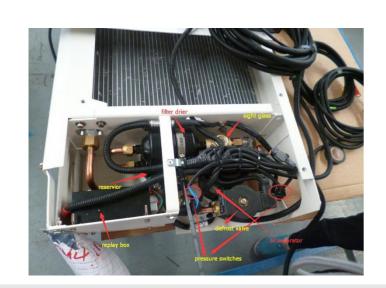

# **Key Parts of Transport Refrigeration System**

# The GUCHEN THERMO Key Parts