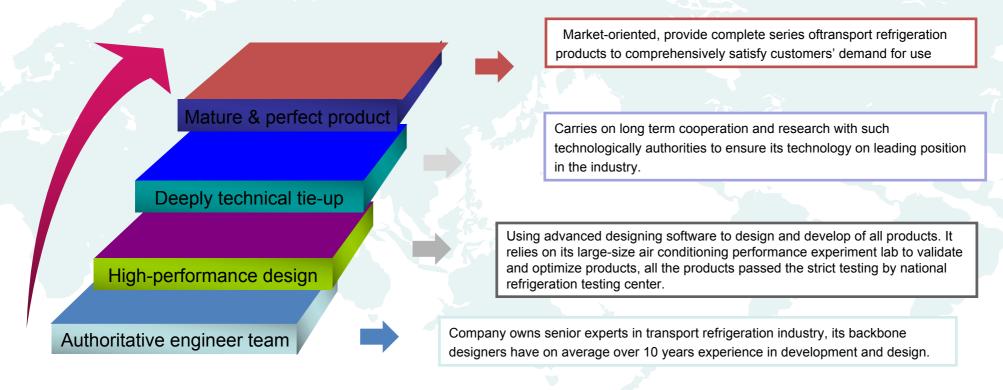

# **Advanced R&D Strength**

Insist on R&D by our own team to ensure the technical storage, with the advance technologies, improve our technology with our independent path, leading the development of industry continuously.