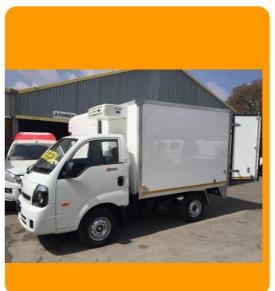

### **Customer Case**

- TR-200T Installed on Jinbei Cargo Van 6m³ (-18℃)
- Ambient temp +38
- TR-200 Installed on Benz Pick-Up 5m³ (-18℃)
- Ambient temp +38
- TR-300 Installed on TATA Small truck 10m³ (-18℃)
- Ambient temp +38
- TR-350 Installed on Mitsubishi Fuso truck
   15m³ (0°C)
- Ambient temp +50