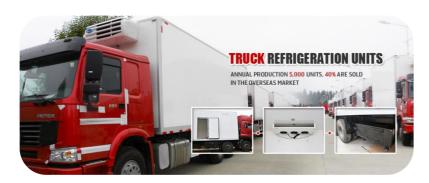

## **GUCHEN THERMO PRODUCTS**

| <b>3</b> | GUCHEN THERMO Transport Refrigeration Units |
|----------|---------------------------------------------|
|          |                                             |

|              |                  |              | sport Refriger |                  |                     |
|--------------|------------------|--------------|----------------|------------------|---------------------|
| Model        | Temp. Range      | Refrigerant  | Voltage        | Compressor       | Box Application     |
| C-200        | -5°C ~ 30°C      | R134a        | DC12V/24V      | 5H11/108cc       | 6~12m <sup>3</sup>  |
| C-280        | -5°C ~ 30°C      | R134a        | DC12V/24V      | 5H14/138cc       | 6~15m <sup>3</sup>  |
| Chiller unit | s, without defro | ost          | 74.<br>15.     | 714              | o.                  |
| TR-200(T)    | -20℃~30℃         | R404a        | DC12V/24V      | 5H11/108 cc      | 8~12m <sup>3</sup>  |
| TR-300(T)    | -20℃~30℃         | R404a        | DC12V/24V      | QP16/163 cc      | 10~15m <sup>3</sup> |
| TR-350(T)    | -20℃~30℃         | R404a        | DC12V/24V      | QP16/163 cc      | 15~25m <sup>3</sup> |
| TR-450       | -20°C~30°C       | R404a        | DC12V/24V      | QP16/163cc       | 18~25m <sup>3</sup> |
| TR-550       | -20°C~30°C       | R404a        | DC12V/24V      | QP16/163cc       | 25~35m <sup>3</sup> |
| TR-650       | -20℃~30℃         | R404a        | DC12V/24V      | QP16/163cc       | 35~45m <sup>3</sup> |
| Alternative  | front/roof mou   | nted condens | ers ( "T" refe | rs to "top" ), w | vith hot gas defros |
| TS-700       | -30℃~30℃         | R404a        | DC12V          | FK200TK          | 25~35m <sup>3</sup> |
| TS-1000      | -30℃~30℃         | R404a        | DC12V          | FK390TK          | 35~55m <sup>3</sup> |